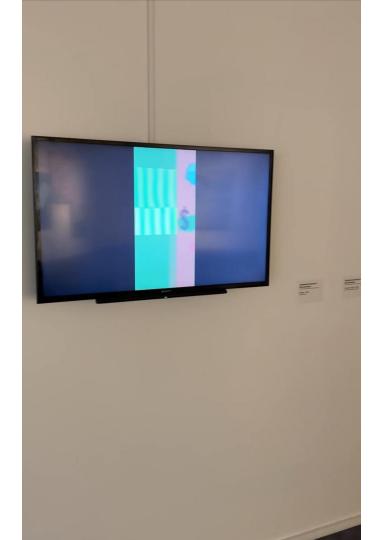

Jacqueline & Dane Scotcher, Reeling, 2024

Digital video loop

Link to Video:

https://vimeo.com/913111707/60c3995ae1?share=copy

Jacqueline Scotcher, Skyline, 2024 Acrylic paint on canvas with sewn assemblage 45 x 360cm

Jacqueline & Dane Scotcher, Between, 2024 Acrylic on canvas with QR code link to digital video, 70 x 60cm

Dane & Jacqueline Scotcher, Threshold, 2024
Digital video projection, size variable
<a href="https://vimeo.com/905117886?share=copy">https://vimeo.com/905117886?share=copy</a>