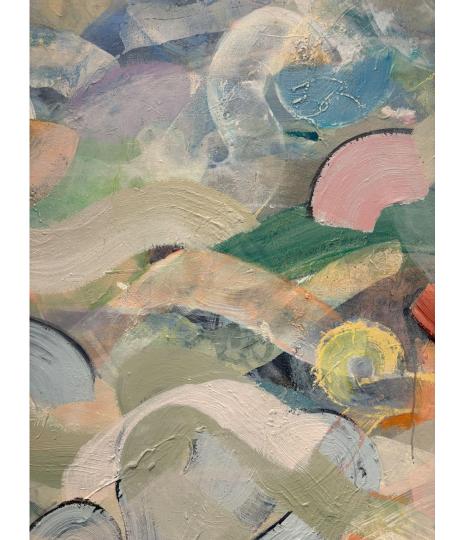

Jacqueline Scotcher, Towards Wollumbin, 2024 Acrylic & oil stick on canvas 166 x 133cm

Acrylic & oil stick on canvas, multi-piece installation
Sizes variable, overall approx. 200 x 850cm

Jacqueline Scotcher, Cloudbusting- Rolling In, 2024 Acrylic & oil stick on canvas 110 x 100cm