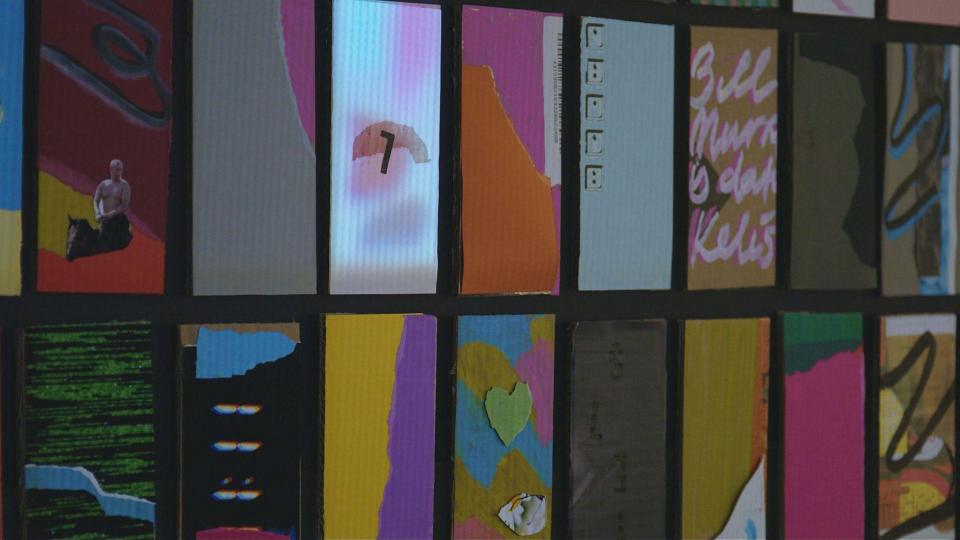

## List of Works

- 1. Jacqueline & Dane Scotcher, Between, 2024, Acrylic on canvas with QR code to video, 70 x 60cm
- 2. Jacqueline & Dane Scotcher, Threshold, 2024, Digital video projection, size variable
- 3. Jacqueline & Dane Scotcher, Reeling, 2024, Digital video loop, size variable
- 4. Jacqueline & Dane Scotcher, Thought Confetti, 2024, Mixed media collage with mapped digital projection, 200 x 550cm
- 5. Jacqueline Scotcher, Skyline, 2024, Acrylic & oil stick on canvas with sewn assemblage, 45 x 360cm
- 6. Jacqueline Scotcher, Towards Wollumbin, 2024, Acrylic & oil stick on canvas, 166 x 133cm
- 7. Jacqueline Scotcher, Cloudbusting, 2024, Acrylic & oil stick on canvas, Painting sizes variable overall installation approx 200 x 850cm