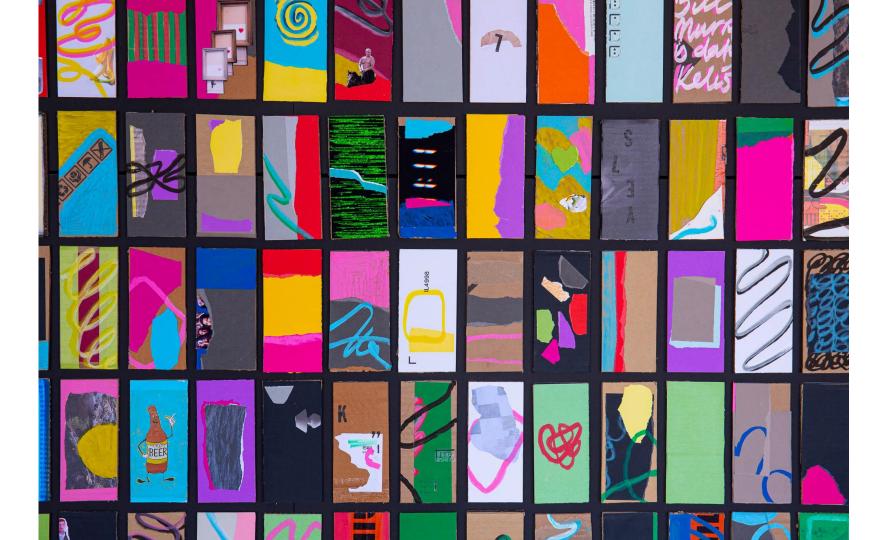

## List of Works

- 1. Jacqueline & Dane Scotcher, Between, 2024, Acrylic on canvas with QR code to video, 70 x 60cm
- 2. Jacqueline & Dane Scotcher, Threshold, 2024, Digital video projection, size variable
- 3. Jacqueline & Dane Scotcher, Reeling, 2024, Digital video loop, size variable
- 4. Jacqueline & Dane Scotcher, Thought Confetti, 2024, Mixed media collage with mapped digital projection, 200 x 550cm
- 5. Jacqueline Scotcher, Skyline, 2024, Acrylic & oil stick on canvas with sewn assemblage, 45 x 360cm
- 6. Jacqueline Scotcher, Towards Wollumbin, 2024, Acrylic & oil stick on canvas, 166 x 133cm
- 7. Jacqueline Scotcher, Cloudbusting, 2024, Acrylic & oil stick on canvas, Painting sizes variable overall installation approx 200 x 850cm