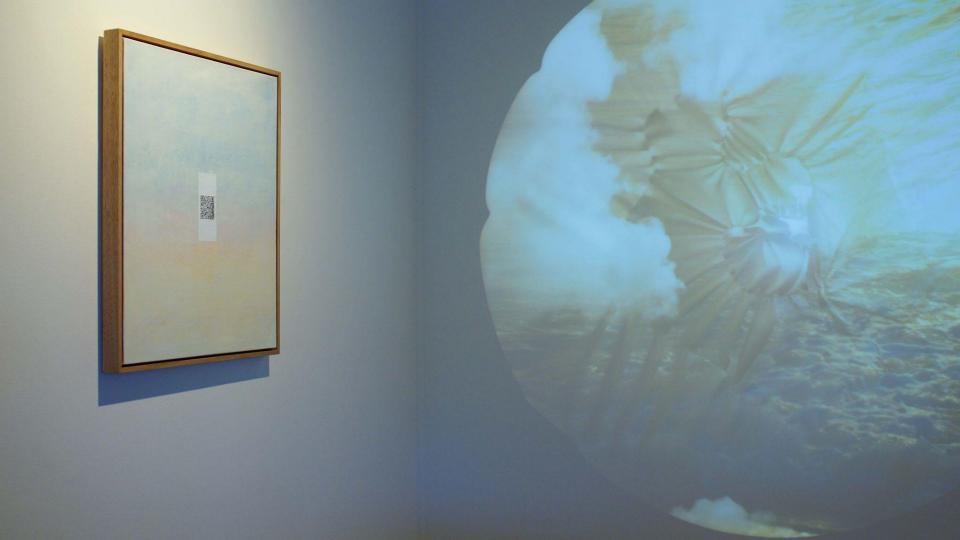

Jacqueline & Dane Scotcher, Between, 2024 Acrylic on canvas with QR code link to digital video, 70 x 60cm

Dane & Jacqueline Scotcher, Threshold, 2024
Digital video projection, size variable
<a href="https://vimeo.com/905117886?share=copy">https://vimeo.com/905117886?share=copy</a>