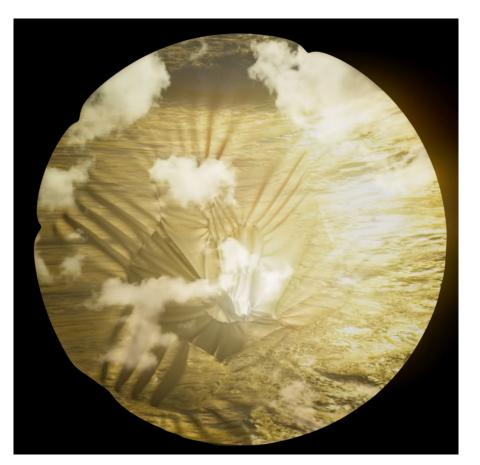

Jacqueline & Dane Scotcher, Between, 2024 Acrylic on canvas with QR code link to digital video, 70 x 60cm

Dane & Jacqueline Scotcher, Threshold, 2024
Digital video projection, size variable
<a href="https://vimeo.com/905117886?share=copy">https://vimeo.com/905117886?share=copy</a>

## List of Works

- 1. Jacqueline & Dane Scotcher, Between, 2024, Acrylic on canvas with QR code to video, 70 x 60cm
- 2. Jacqueline & Dane Scotcher, Threshold, 2024, Digital video projection, size variable
- 3. Jacqueline & Dane Scotcher, Reeling, 2024, Digital video loop, size variable
- 4. Jacqueline & Dane Scotcher, Thought Confetti, 2024, Mixed media collage with mapped digital projection, 200 x 550cm
- 5. Jacqueline Scotcher, Skyline, 2024, Acrylic & oil stick on canvas with sewn assemblage, 45 x 360cm
- 6. Jacqueline Scotcher, Towards Wollumbin, 2024, Acrylic & oil stick on canvas, 166 x 133cm
- 7. Jacqueline Scotcher, Cloudbusting, 2024, Acrylic & oil stick on canvas, Painting sizes variable overall installation approx 200 x 850cm