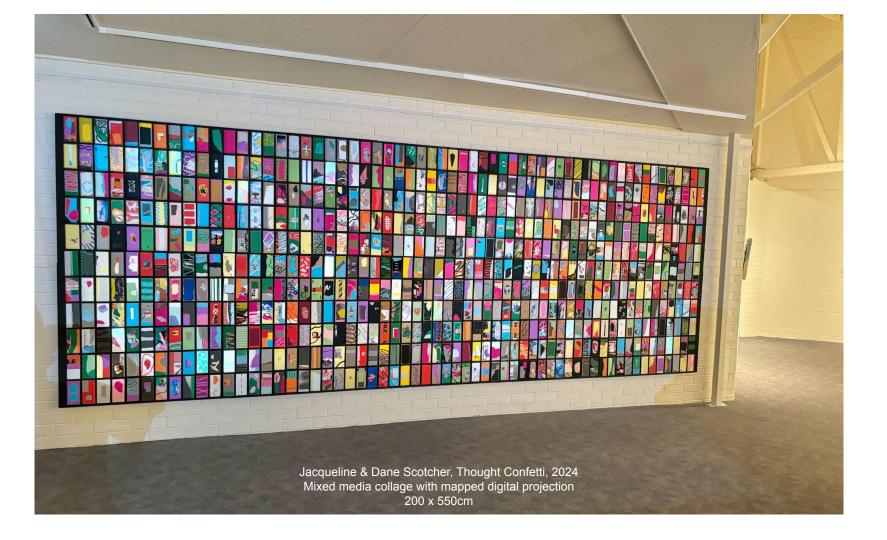

## List of Works

- 1. Jacqueline & Dane Scotcher, Between, 2024, Acrylic on canvas with QR code to video, 70 x 60cm
- 2. Jacqueline & Dane Scotcher, Threshold, 2024, Digital video projection, size variable
- 3. Jacqueline & Dane Scotcher, Reeling, 2024, Digital video loop, size variable
- 4. Jacqueline & Dane Scotcher, Thought Confetti, 2024, Mixed media collage with mapped digital projection, 200 x 550cm
- 5. Jacqueline Scotcher, Skyline, 2024, Acrylic & oil stick on canvas with sewn assemblage, 45 x 360cm
- 6. Jacqueline Scotcher, Towards Wollumbin, 2024, Acrylic & oil stick on canvas, 166 x 133cm
- 7. Jacqueline Scotcher, Cloudbusting, 2024, Acrylic & oil stick on canvas, Painting sizes variable overall installation approx 200 x 850cm