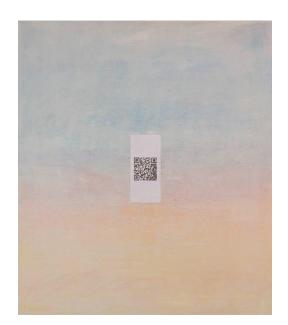

Jacqueline & Dane Scotcher, Between, 2024 Acrylic on canvas with QR code link to digital video, 70 x 60cm

Dane & Jacqueline Scotcher, Threshold, 2024
Digital video projection, size variable
<a href="https://vimeo.com/905117886?share=copy">https://vimeo.com/905117886?share=copy</a>

## List of Works

- 1. Jacqueline & Dane Scotcher, Between, 2024, Acrylic on canvas with QR code to video, 70 x 60cm
- 2. Jacqueline & Dane Scotcher, Threshold, 2024, Digital video projection, size variable
- 3. Jacqueline & Dane Scotcher, Reeling, 2024, Digital video loop, size variable
- 4. Jacqueline & Dane Scotcher, Thought Confetti, 2024, Mixed media collage with mapped digital projection, 200 x 550cm
- 5. Jacqueline Scotcher, Skyline, 2024, Acrylic & oil stick on canvas with sewn assemblage, 45 x 360cm
- 6. Jacqueline Scotcher, Towards Wollumbin, 2024, Acrylic & oil stick on canvas, 166 x 133cm
- 7. Jacqueline Scotcher, Cloudbusting, 2024, Acrylic & oil stick on canvas, Painting sizes variable overall installation approx 200 x 850cm