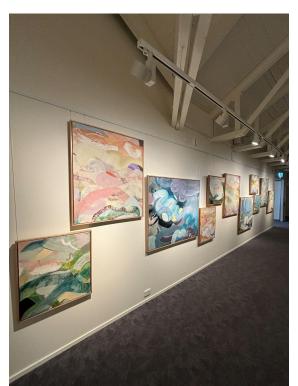

Jacqueline & Dane Scotcher, Reeling, 2024

Digital video loop

Link to Video:

https://vimeo.com/913111707/60c3995ae1?share=copy

Jacqueline Scotcher, Skyline, 2024 Acrylic paint on canvas with sewn assemblage 45 x 360cm

Jacqueline Scotcher, Towards Wollumbin, 2024 Acrylic & oil stick on canvas 166 x 133cm

Acrylic & oil stick on canvas, multi-piece installation
Sizes variable, overall approx. 200 x 850cm

Jacqueline Scotcher, Cloudbusting- Rolling In, 2024 Acrylic & oil stick on canvas 110 x 100cm

Jacqueline & Dane Scotcher, Between, 2024 Acrylic on canvas with QR code link to digital video, 70 x 60cm

Dane & Jacqueline Scotcher, Threshold, 2024
Digital video projection, size variable
<a href="https://vimeo.com/905117886?share=copy">https://vimeo.com/905117886?share=copy</a>

## List of Works

- 1. Jacqueline & Dane Scotcher, Between, 2024, Acrylic on canvas with QR code to video, 70 x 60cm
- 2. Jacqueline & Dane Scotcher, Threshold, 2024, Digital video projection, size variable
- 3. Jacqueline & Dane Scotcher, Reeling, 2024, Digital video loop, size variable
- 4. Jacqueline & Dane Scotcher, Thought Confetti, 2024, Mixed media collage with mapped digital projection, 200 x 550cm
- 5. Jacqueline Scotcher, Skyline, 2024, Acrylic & oil stick on canvas with sewn assemblage, 45 x 360cm
- 6. Jacqueline Scotcher, Towards Wollumbin, 2024, Acrylic & oil stick on canvas, 166 x 133cm
- 7. Jacqueline Scotcher, Cloudbusting, 2024, Acrylic & oil stick on canvas, Painting sizes variable overall installation approx 200 x 850cm