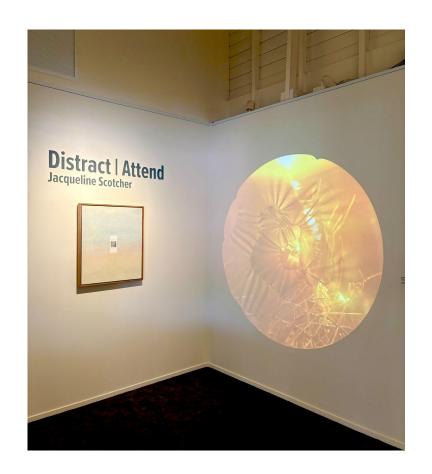

Jacqueline & Dane Scotcher, Between, 2024 Acrylic on canvas with QR code link to digital video, 70 x 60cm

Dane & Jacqueline Scotcher, Threshold, 2024
Digital video projection, size variable
<a href="https://vimeo.com/905117886?share=copy">https://vimeo.com/905117886?share=copy</a>

## List of Works

- 1. Jacqueline & Dane Scotcher, Between, 2024, Acrylic on canvas with QR code to video, 70 x 60cm
- 2. Jacqueline & Dane Scotcher, Threshold, 2024, Digital video projection, size variable
- 3. Jacqueline & Dane Scotcher, Reeling, 2024, Digital video loop, size variable
- 4. Jacqueline & Dane Scotcher, Thought Confetti, 2024, Mixed media collage with mapped digital projection, 200 x 550cm
- 5. Jacqueline Scotcher, Skyline, 2024, Acrylic & oil stick on canvas with sewn assemblage, 45 x 360cm
- 6. Jacqueline Scotcher, Towards Wollumbin, 2024, Acrylic & oil stick on canvas, 166 x 133cm
- 7. Jacqueline Scotcher, Cloudbusting, 2024, Acrylic & oil stick on canvas, Painting sizes variable overall installation approx 200 x 850cm