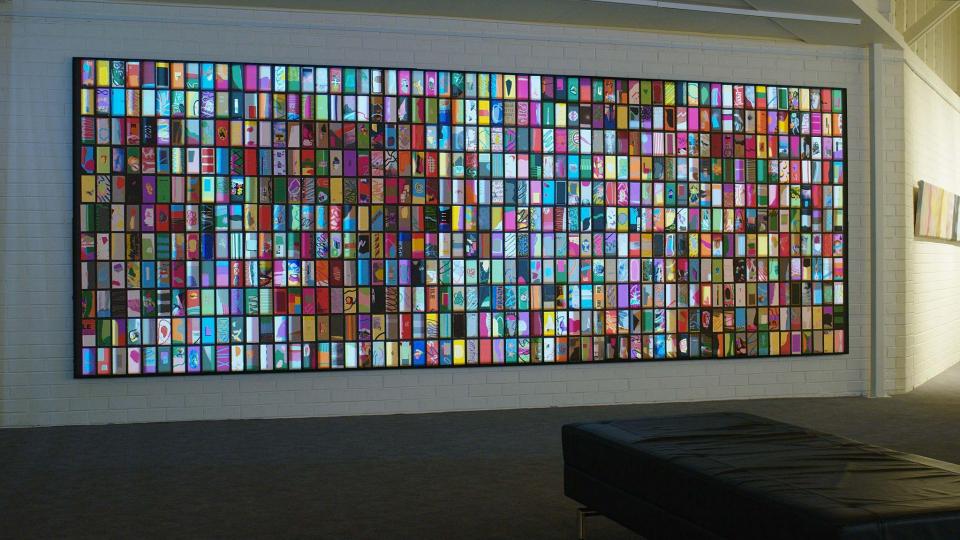

## List of Works

- 1. Jacqueline & Dane Scotcher, Between, 2024, Acrylic on canvas with QR code to video, 70 x 60cm
- 2. Jacqueline & Dane Scotcher, Threshold, 2024, Digital video projection, size variable
- 3. Jacqueline & Dane Scotcher, Reeling, 2024, Digital video loop, size variable
- 4. Jacqueline & Dane Scotcher, Thought Confetti, 2024, Mixed media collage with mapped digital projection, 200 x 550cm
- 5. Jacqueline Scotcher, Skyline, 2024, Acrylic & oil stick on canvas with sewn assemblage, 45 x 360cm
- 6. Jacqueline Scotcher, Towards Wollumbin, 2024, Acrylic & oil stick on canvas, 166 x 133cm
- 7. Jacqueline Scotcher, Cloudbusting, 2024, Acrylic & oil stick on canvas, Painting sizes variable overall installation approx 200 x 850cm