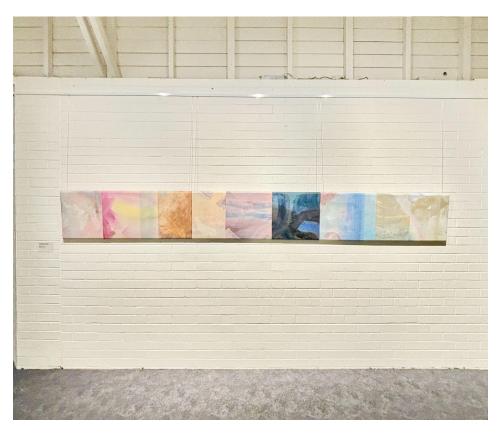

Jacqueline Scotcher, Towards Wollumbin, 2024 Acrylic & oil stick on canvas 166 x 133cm

Acrylic & oil stick on canvas, multi-piece installation
Sizes variable, overall approx. 200 x 850cm

Jacqueline Scotcher, Cloudbusting- Rolling In, 2024 Acrylic & oil stick on canvas 110 x 100cm