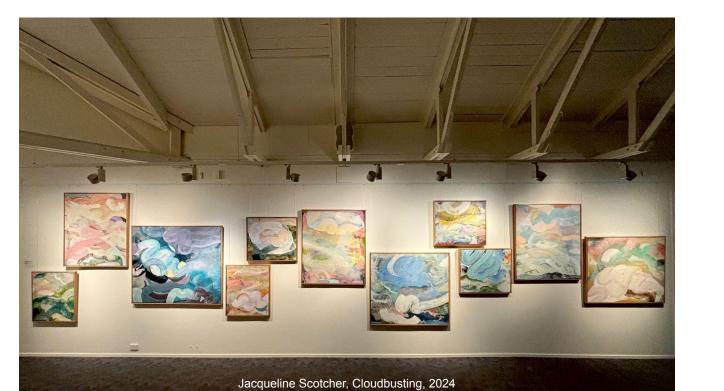

Jacqueline Scotcher, Towards Wollumbin, 2024 Acrylic & oil stick on canvas 166 x 133cm

Acrylic & oil stick on canvas, multi-piece installation
Sizes variable, overall approx. 200 x 850cm

Jacqueline Scotcher, Cloudbusting- Rolling In, 2024 Acrylic & oil stick on canvas 110 x 100cm

## List of Works

- 1. Jacqueline & Dane Scotcher, Between, 2024, Acrylic on canvas with QR code to video, 70 x 60cm
- 2. Jacqueline & Dane Scotcher, Threshold, 2024, Digital video projection, size variable
- 3. Jacqueline & Dane Scotcher, Reeling, 2024, Digital video loop, size variable
- 4. Jacqueline & Dane Scotcher, Thought Confetti, 2024, Mixed media collage with mapped digital projection, 200 x 550cm
- 5. Jacqueline Scotcher, Skyline, 2024, Acrylic & oil stick on canvas with sewn assemblage, 45 x 360cm
- 6. Jacqueline Scotcher, Towards Wollumbin, 2024, Acrylic & oil stick on canvas, 166 x 133cm
- 7. Jacqueline Scotcher, Cloudbusting, 2024, Acrylic & oil stick on canvas, Painting sizes variable overall installation approx 200 x 850cm