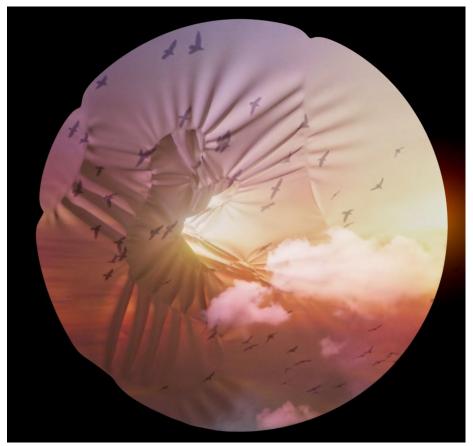

Jacqueline & Dane Scotcher, Reeling, 2024

Digital video loop

Link to Video:

https://vimeo.com/913111707/60c3995ae1?share=copy

Jacqueline Scotcher, Skyline, 2024 Acrylic paint on canvas with sewn assemblage 45 x 360cm