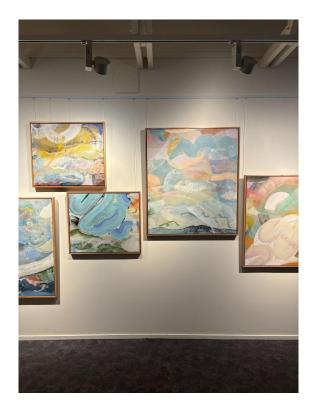

Jacqueline & Dane Scotcher, Reeling, 2024

Digital video loop

Link to Video:

https://vimeo.com/913111707/60c3995ae1?share=copy

Jacqueline Scotcher, Skyline, 2024 Acrylic paint on canvas with sewn assemblage 45 x 360cm

Jacqueline Scotcher, Towards Wollumbin, 2024 Acrylic & oil stick on canvas 166 x 133cm

Acrylic & oil stick on canvas, multi-piece installation
Sizes variable, overall approx. 200 x 850cm

Jacqueline Scotcher, Cloudbusting- Rolling In, 2024 Acrylic & oil stick on canvas 110 x 100cm

Jacqueline & Dane Scotcher, Between, 2024 Acrylic on canvas with QR code link to digital video, 70 x 60cm

Dane & Jacqueline Scotcher, Threshold, 2024
Digital video projection, size variable
<a href="https://vimeo.com/905117886?share=copy">https://vimeo.com/905117886?share=copy</a>

## List of Works

- 1. Jacqueline & Dane Scotcher, Between, 2024, Acrylic on canvas with QR code to video, 70 x 60cm
- 2. Jacqueline & Dane Scotcher, Threshold, 2024, Digital video projection, size variable
- 3. Jacqueline & Dane Scotcher, Reeling, 2024, Digital video loop, size variable
- 4. Jacqueline & Dane Scotcher, Thought Confetti, 2024, Mixed media collage with mapped digital projection, 200 x 550cm
- 5. Jacqueline Scotcher, Skyline, 2024, Acrylic & oil stick on canvas with sewn assemblage, 45 x 360cm
- 6. Jacqueline Scotcher, Towards Wollumbin, 2024, Acrylic & oil stick on canvas, 166 x 133cm
- 7. Jacqueline Scotcher, Cloudbusting, 2024, Acrylic & oil stick on canvas, Painting sizes variable overall installation approx 200 x 850cm