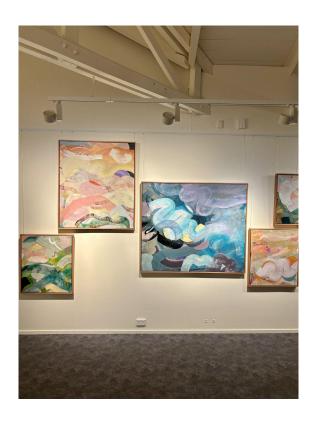

Jacqueline Scotcher, Towards Wollumbin, 2024 Acrylic & oil stick on canvas 166 x 133cm

Acrylic & oil stick on canvas, multi-piece installation
Sizes variable, overall approx. 200 x 850cm

Jacqueline Scotcher, Cloudbusting- Rolling In, 2024 Acrylic & oil stick on canvas 110 x 100cm

## List of Works

- 1. Jacqueline & Dane Scotcher, Between, 2024, Acrylic on canvas with QR code to video, 70 x 60cm
- 2. Jacqueline & Dane Scotcher, Threshold, 2024, Digital video projection, size variable
- 3. Jacqueline & Dane Scotcher, Reeling, 2024, Digital video loop, size variable
- 4. Jacqueline & Dane Scotcher, Thought Confetti, 2024, Mixed media collage with mapped digital projection, 200 x 550cm
- 5. Jacqueline Scotcher, Skyline, 2024, Acrylic & oil stick on canvas with sewn assemblage, 45 x 360cm
- 6. Jacqueline Scotcher, Towards Wollumbin, 2024, Acrylic & oil stick on canvas, 166 x 133cm
- 7. Jacqueline Scotcher, Cloudbusting, 2024, Acrylic & oil stick on canvas, Painting sizes variable overall installation approx 200 x 850cm