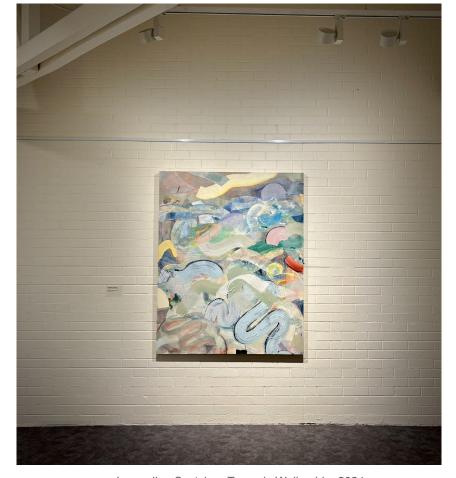

Jacqueline Scotcher, Towards Wollumbin, 2024 Acrylic & oil stick on canvas 166 x 133cm

Acrylic & oil stick on canvas, multi-piece installation
Sizes variable, overall approx. 200 x 850cm

Jacqueline Scotcher, Cloudbusting- Rolling In, 2024 Acrylic & oil stick on canvas 110 x 100cm