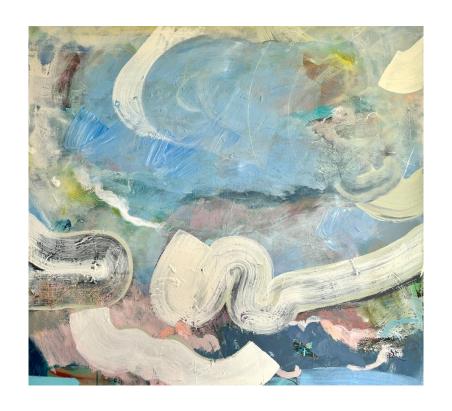

Jacqueline Scotcher, Towards Wollumbin, 2024 Acrylic & oil stick on canvas 166 x 133cm

Acrylic & oil stick on canvas, multi-piece installation
Sizes variable, overall approx. 200 x 850cm

Jacqueline Scotcher, Cloudbusting- Rolling In, 2024 Acrylic & oil stick on canvas 110 x 100cm