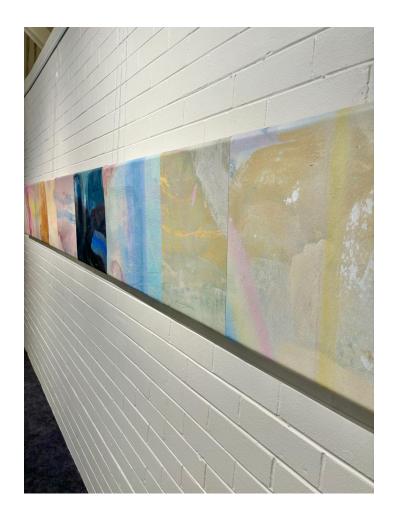

Jacqueline Scotcher, Towards Wollumbin, 2024 Acrylic & oil stick on canvas 166 x 133cm

Acrylic & oil stick on canvas, multi-piece installation
Sizes variable, overall approx. 200 x 850cm

Jacqueline Scotcher, Cloudbusting- Rolling In, 2024 Acrylic & oil stick on canvas 110 x 100cm